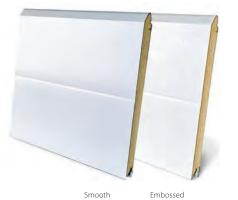

### Finish

Next, choose your finish. Whether you go for smooth or embossed, you'll love the finished look.