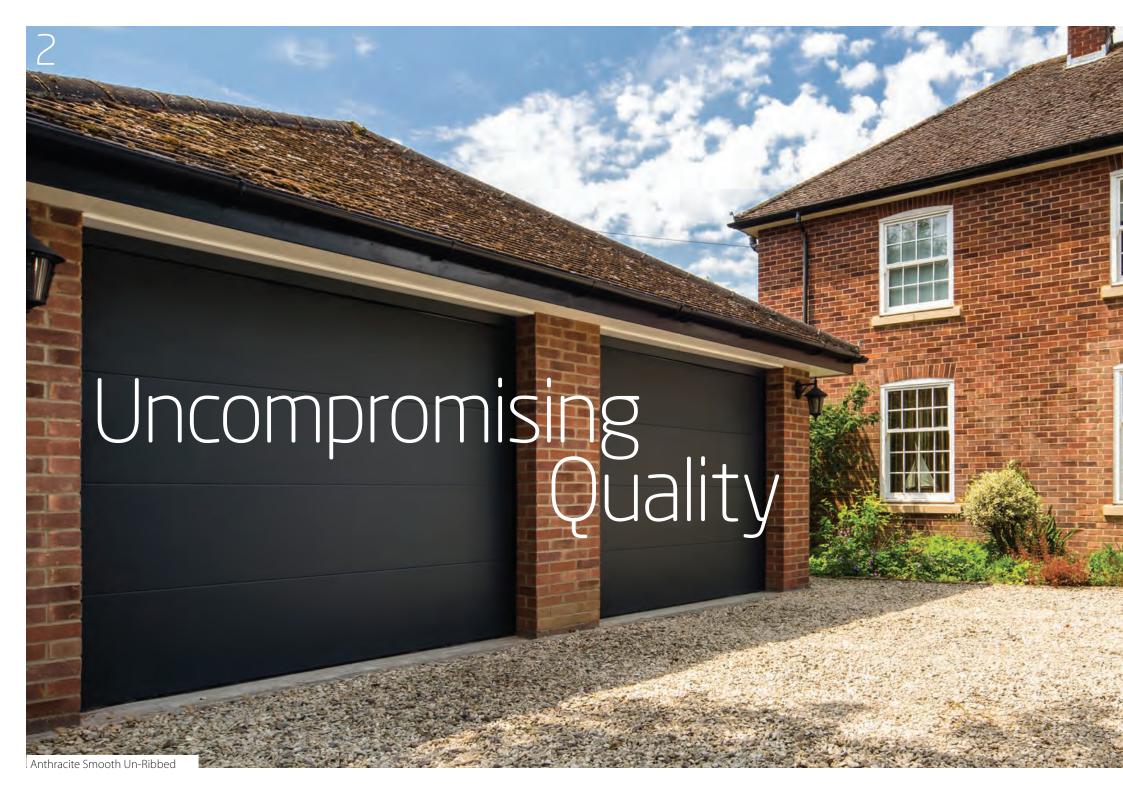

# High grade materials are used to ensure a durable garage door, to withstand everyday living.

By choosing a SeceuroGlide Sectional garage door, you are investing in a door that will last for years to come, however its classic, understated appearance mean it will be a timeless addition to your home.

### Unique tracking system

Engineered by industry experts and developed to the highest specification, SeceuroGlide Sectionals are the only doors to feature a unique track connecting system. Manufactured by our European partners, this patented system uses smart connect tracks, which allows the installer or engineer to adjust the tracks, ensuring your door will run smoothly for many years to come.