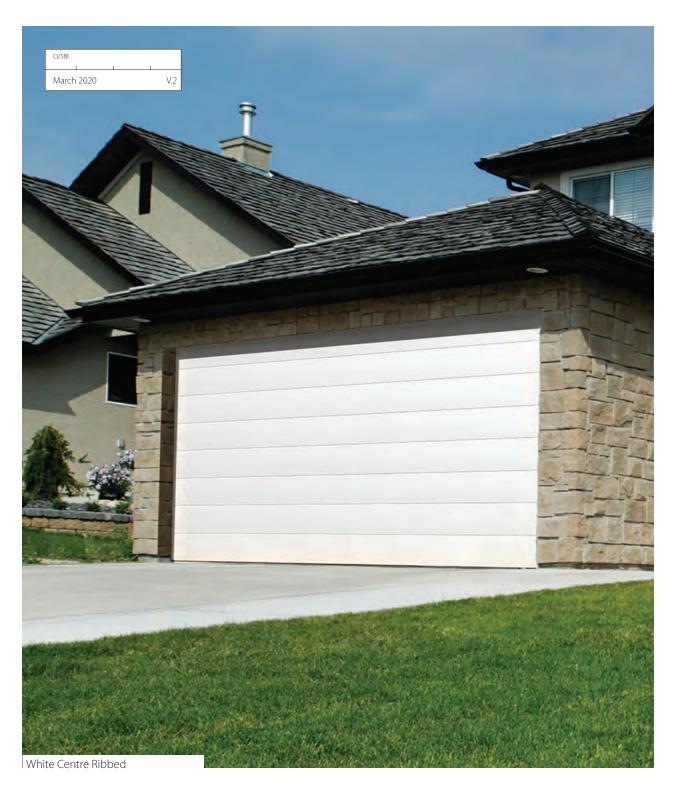

### Panel design

Begin by choosing from our 4 elegant panel types. If you're looking to achieve a traditional style we have the popular Georgian cassette, or for a more contemporary appearance, how about the centre ribbed or un-ribbed panels?