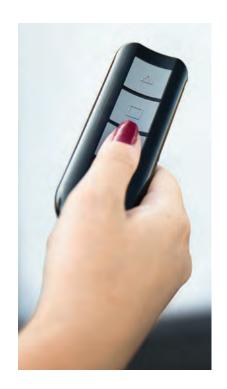

### Choice of remotes

Make your door your own with a choice of 5 stylish remote controls. Each door comes complete with 2 remote controls so choose two alike or mix and match – the choice is yours!

### Easy to use

The simple design of our remote controls results in a door which is extremely easy to use. With SeceuroGlide Sectional, access to your garage really is as simple as the click of a button.