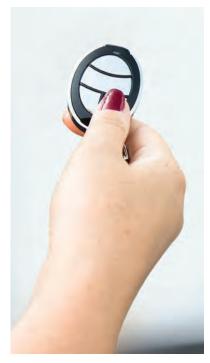

### Choice of remotes

Make your door your own with a choice of 5 stylish remote controls. Each door comes complete with 2 remote controls so choose two alike or mix and match – the choice is yours!

### Easy to use

The simple design of our remote controls results in a door which is extremely easy to use. With SeceuroGlide Sectional, access to your garage really is as simple as the click of a button.