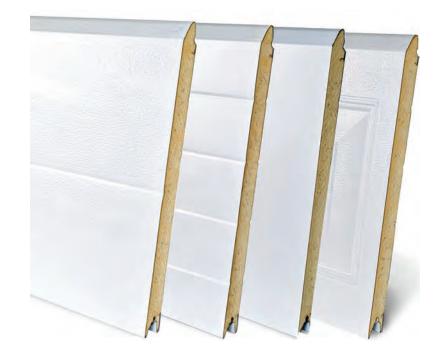

### Insulated Panels

According to the RAC Foundation just 24% of garage owners use them to store their car. Instead, it is becoming increasingly popular to use our garages as storage space or even as an additional room in our homes. If your garage is your home-office, gym or workshop you'll love the increased insulation provided with the 40mm thick SeceuroGlide panels. Consisting of a CFC-free core and encased between two steel sheets, the panels are coated in a hard-wearing polymer finish and are encased in substantial weather-seals which reach 30mm into the opening at the top, sides and bottom of the door, providing protection against wind and rain.

### Panel Performance

All of the SeceuroGlide Sectional panels are constructed with two steel sheets which encase a foam core for strength and insulation. The steel is hot dip galvanised, then a primer and a polyester finish coat is applied. Our standard finishes feature superior performance against corrosion and weathering. The surfaces are easy to clean with water and natural soap, so maintaining the pristine look of your garage door can be done in as little as 5 minutes!