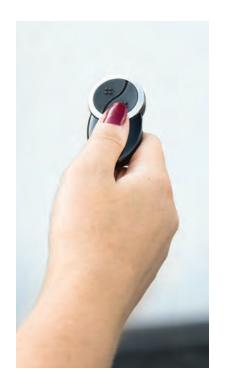

### Choice of remotes

Make your door your own with a choice of 5 stylish remote controls. Each door comes complete with 2 remote controls so choose two alike or mix and match – the choice is yours!

### Easy to use

The simple design of our remote controls results in a door which is extremely easy to use. With SeceuroGlide Sectional, access to your garage really is as simple as the click of a button.