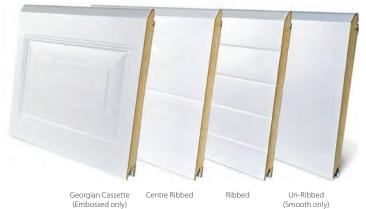

### Panel design

Begin by choosing from our 4 elegant panel types. If you're looking to achieve a traditional style we have the popular Georgian cassette, or for a more contemporary appearance, how about the centre ribbed or un-ribbed panels?

### Finish

Next, choose your finish. Whether you go for smooth or embossed, you'll love the finished look.