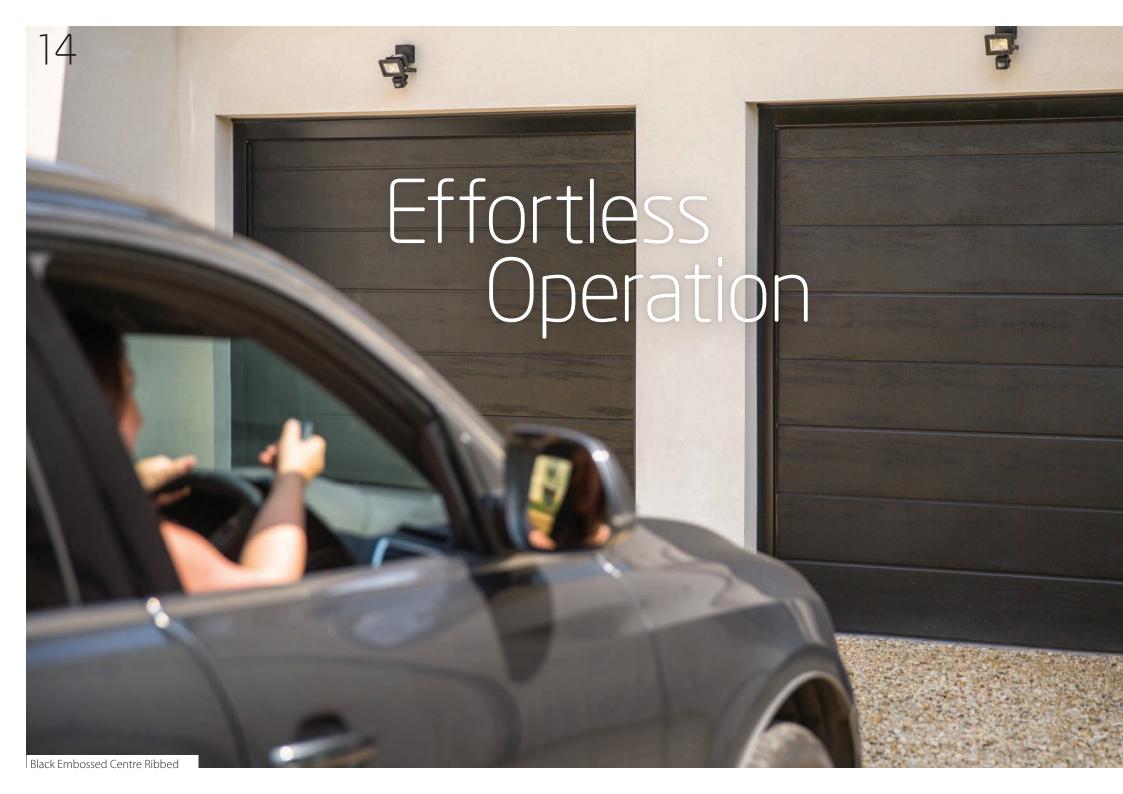

### Perhaps one of the SeceuroGlide Sectional's best features is its automated control.

Guaranteed to give your garage a touch of luxury, electrically operated garage doors provide both convenience and simplicity, whilst maximising the space inside your garage.

### Electric automation

With electric automation you can operate your door without leaving your home or car. Drive straight up to your garage, open your door and drive straight in. Perfect for wet and windy conditions! Manual option also available.