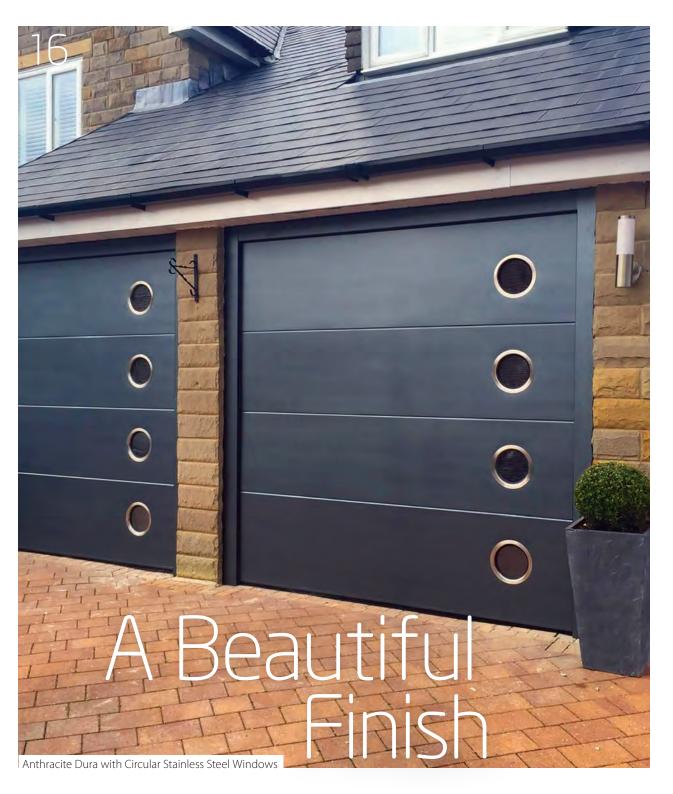

If you value your time and don't want to spend your weekends cleaning the garage, you'll love the low-maintenance finish, especially if you opt for Anthracite Dura – our most durable finish which does a fantastic job of minimising dirt or marks.

"My wife loves how easy it is to open and close the door. Getting the bikes in and out of the garage is so quick now!" **NEW** Anthracite Dura

Our most durable finish