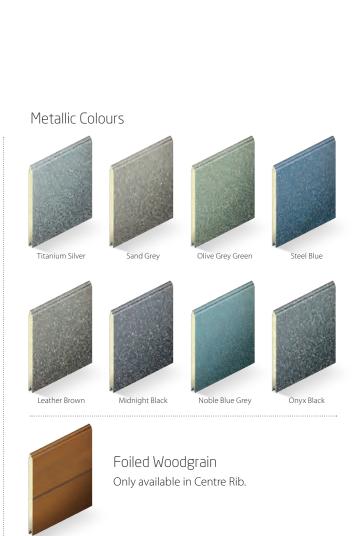

### Colours

Grey Aluminium

**RAL 9007** 

RAL 9005

This is where you can truly create your ideal garage door. Available in any RAL colour or BS colour, SeceuroGlide Sectionals provide the opportunity to match your door to your windows, front

### door or even your car! Here are some of our most popular finishes, including our metallic colours. Standard Colours White Woodgrain Anthracite Dura (Excludes Georgian Cassette) Light Blue RAL 5015 Flame Red Heritage Green RAL 6021 Moss Green Fir Green Turquoise RAL 6005 RAL 6009 RAL 5011 RAL 3000 RAL 3003 RAL 5021 Light Grey RAL 7035 Traffic White Light Brown RAL 8001 Anthracite Window Grey White Aluminium Duck Egg Blue RAL 7016 RAL 7040 RAL 9006 RAL 9016 RAL 8014