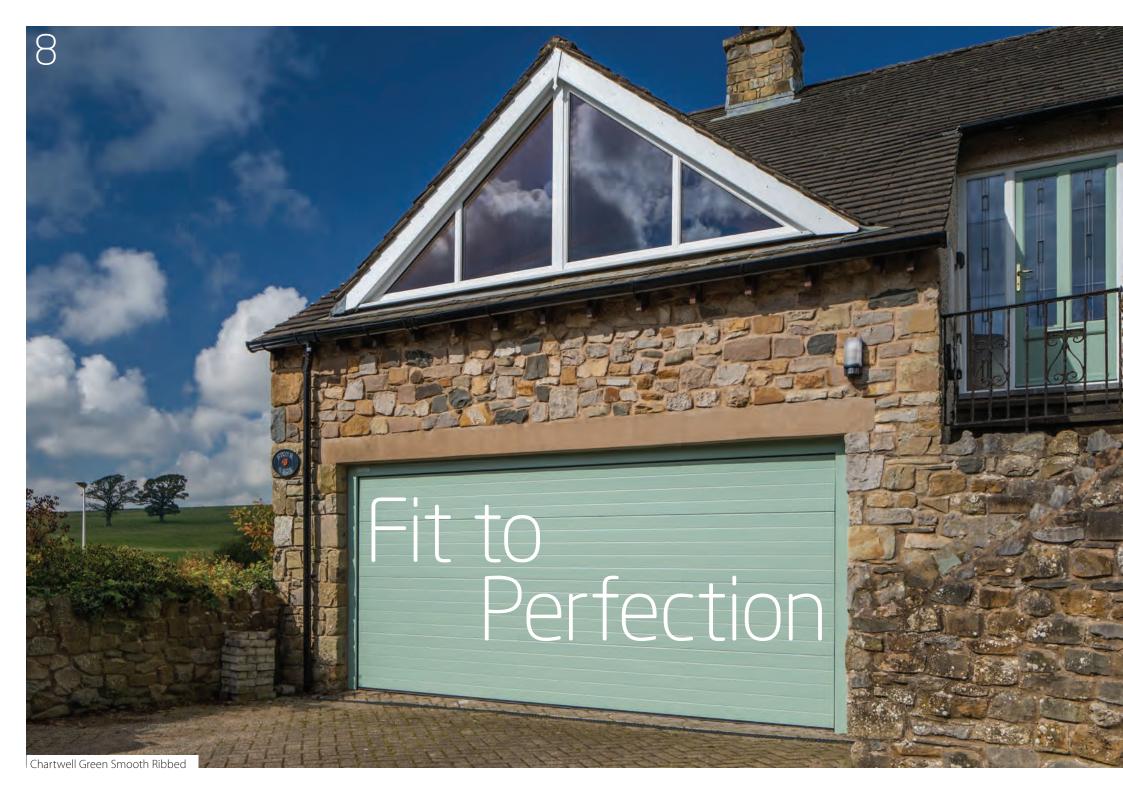

# Every garage door is made to measure – a bespoke fit for each and every house.

There is nothing more satisfying than a perfect fit, and because our sectional garage doors are made to measure, this is guaranteed every time. A perfect fit means a perfect seal so your garage will remain watertight no matter what the British weather throws at us!

### Proudly Manufactured in the UK

All of our SeceuroGlide Sectional garage doors are made in our factory in the Lancashire countryside, by specialist assembly engineers and state of the art machinery. From order through to despatch, each door is handled with care and given the utmost attention to detail, meaning once installed, your new Sectional garage door will be everything you hoped it would be – stunning good looks, smooth operation and a perfect fit. Maximise drive-through width, increasing space and flexibility with the option to install behind the brickwork.