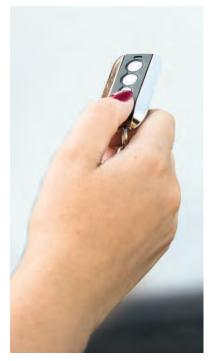

### Choice of remotes

Make your door your own with a choice of 5 stylish remote controls. Each door comes complete with 2 remote controls so choose two alike or mix and match – the choice is yours!

### Easy to use

The simple design of our remote controls results in a door which is extremely easy to use. With SeceuroGlide Sectional, access to your garage really is as simple as the click of a button.