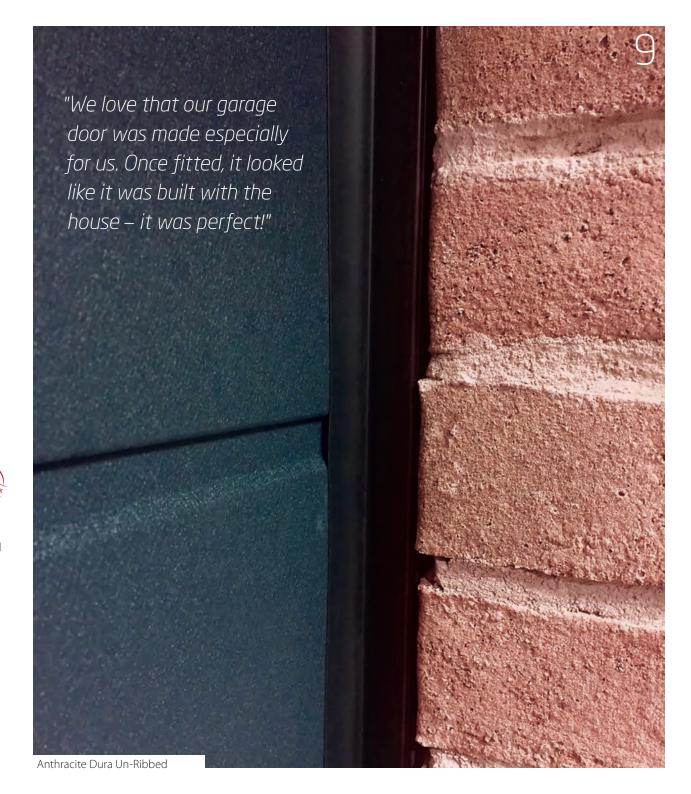

# Every garage door is made to measure – a bespoke fit for each and every house.

There is nothing more satisfying than a perfect fit, and because our sectional garage doors are made to measure, this is guaranteed every time. A perfect fit means a perfect seal so your garage will remain watertight no matter what the British weather throws at us!

### Proudly Manufactured in the UK

All of our SeceuroGlide Sectional garage doors are made in our factory in the Lancashire countryside, by specialist assembly engineers and state of the art machinery. From order through to despatch, each door is handled with care and given the utmost attention to detail, meaning once installed, your new Sectional garage door will be everything you hoped it would be – stunning good looks, smooth operation and a perfect fit. Maximise drive-through width, increasing space and flexibility with the option to install behind the brickwork.