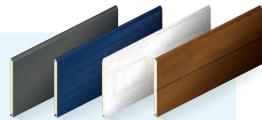

### Finish

Next, choose your finish. Whether you go for smooth or embossed, you'll love the finished look.

### Colours

Grey Aluminium

**RAL 9007** 

RAL 9005

This is where you can truly create your ideal garage door. Available in any RAL colour or BS colour, SeceuroGlide Sectionals provide the opportunity to match your door to your windows, front

### door or even your car! Here are some of our most popular finishes, including our metallic colours. Standard Colours White Woodgrain Anthracite Dura (Excludes Georgian Cassette) Light Blue RAL 5015 Flame Red Heritage Green RAL 6021 Moss Green Fir Green Turquoise RAL 6005 RAL 6009 RAL 5011 RAL 3000 RAL 3003 RAL 5021 Light Grey RAL 7035 Traffic White Light Brown RAL 8001 Anthracite Window Grey White Aluminium Duck Egg Blue RAL 7016 RAL 7040 RAL 9006 RAL 9016 RAL 8014