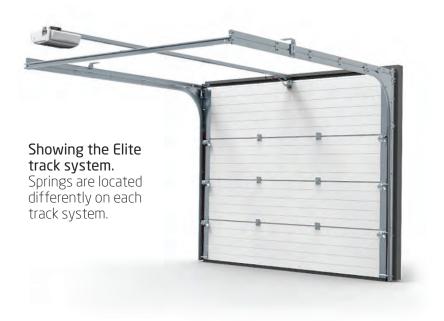

Pigeon Blue

RAL 5014

Chartwell Green

The feature-packed, side sprung, Elite sectional door.

Using our unique track connecting system the Elite features a patented running mechanism providing smooth operation whilst increasing the strength of the door.

#### Features

Unique track connecting system

Reinforced bracket with pre-fitted cables and springs

Partially tensioned springs

Adjustable roller brackets and vertical tracks

Just 100 mm headroom required (130 mm for electrical operation)