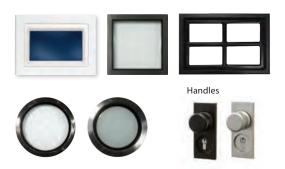

#### A choice of accessories

Accessorise your door with a choice of stylish accessory options. To introduce light into your garage choose from a choice of stainless steel, porthole windows and glazing options. We also have a choice of aluminium handles. You even decide where your accessories are positioned!